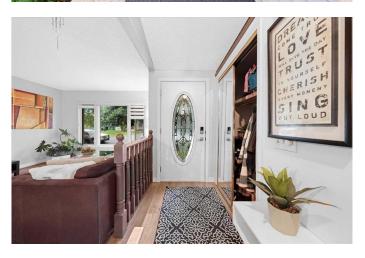

Upgrades & Features:

New windows, blinds, and flooring throughout

Central air conditioning for year-round comfort

Modern kitchen with upgraded countertops and stainless steel appliances

Renovated bathrooms for a fresh, contemporary feel

Dual hot water tanks for efficiency

Oversized detached garage with gas line for future furnace hookup

Home Highlights:

Thoughtfully designed 4-level split layout offering privacy and separation

Bright front living room with large windows