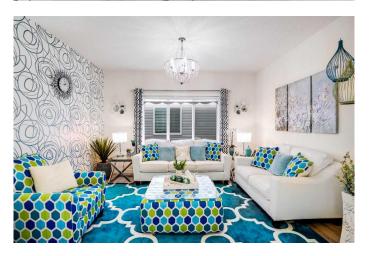

This home is loaded with premium features and designed for modern living. The main floor offers a welcoming flex roomâ€"perfect as a home office â€" and a spacious open-concept layout combining the kitchen, dining, and living areas. A beautiful electric fireplace adds warmth and ambiance. The kitchen is a chef's dream, featuring granite countertops, a large central island with built-in sink and cabinetry, wine fridge with built-in wine rack, walk-in pantry, full-height cabinets, and a mix of gas and electric stoves for versatile cooking.

Enjoy the built-in speaker/sound system and stylish, flooring that's easy to maintain. Upstairs features 4 generous bedrooms, including a luxurious primary suite with a large walk-in closet and spa-like 5-piece ensuiteâ€"complete with dual sinks, powder vanity, soaker tub, and separate shower. A spacious bonus room offers the perfect space for entertainment or relaxing. The upgraded laundry area includes custom shelves for extra storage.