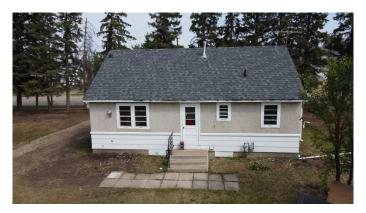

# \$170,000 - 10313 103 Street, Hythe

MLS® #A2231881

## \$170,000

3 Bedroom, 1.00 Bathroom, 816 sqft Residential on 0.34 Acres

NONE, Hythe, Alberta

Here is a hidden gem in the lovely Hamlet of Hythe. A character home with solid bones. 3 bedrooms, 1 bathroom upstairs. The basement is undeveloped. Huge yard and a single detached garage. The home is scheduled to have new shingles on the house and garage by the end of June. This would make a great starter home or a rental house. The property is sitting on 2 large lots.