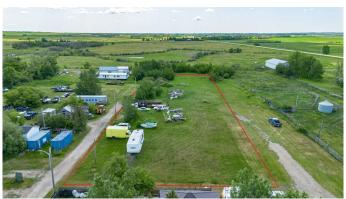

## \$50,000

0 Bedroom, 0.00 Bathroom, Land on 1.19 Acres

NONE, Gadsby, Alberta

Industrial Land Near Stettler – Endless
Possibilities Await
Situated just 19 km east of Stettler, this
expansive 1+ acre parcel offers great access
to major highways—Highway 12 and Highway
852—making it an ideal location for
businesses seeking to be close to major
routes.

## Key Features:

Zoning: Currently designated as Hamlet Industrial, allowing for a variety of industrial uses.

Utilities: All essential services are available at the property line, streamlining development efforts.