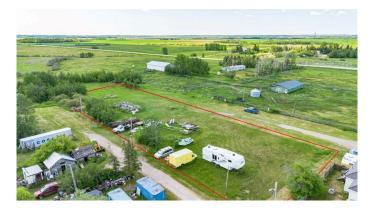

## \$50,000

0 Bedroom, 0.00 Bathroom, Land on 1.19 Acres

NONE, Gadsby, Alberta

Industrial Land Near Stettler – Endless
Possibilities Await
Situated just 19 km east of Stettler, this
expansive 1+ acre parcel offers great access
to major highways—Highway 12 and Highway
852—making it an ideal location for
businesses seeking to be close to major
routes.

## Key Features:

Zoning: Currently designated as Hamlet Industrial, allowing for a variety of industrial uses.

Utilities: All essential services are available at the property line, streamlining development efforts.