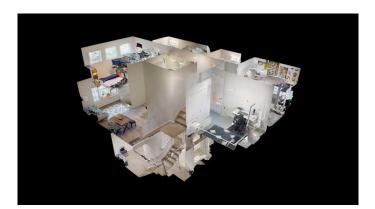

## \$2,400

0 Bedroom, 0.00 Bathroom, 1,370 sqft Rental on 0.00 Acres

Copperwood, Lethbridge, Alberta

Beautiful 4 bed 3.5 bath townhouse in Copperwood! Double attached garage for keeping the snow off your car! Adjacent to the Firelight Pond and Park. Available for July 1, 2025.

## **Essential Information**

| MLS® #         | A2233197 |
|----------------|----------|
| Price          | \$2,400  |
| Bathrooms      | 0.00     |
| Square Footage | 1,370    |
| Acres          | 0.00     |
| Туре           | Rental   |
| Status         | Active   |

## **Community Information**

| Address     | 602, 210 Firelight Way W |
|-------------|--------------------------|
| Subdivision | Copperwood               |
| City        | Lethbridge               |
| County      | Lethbridge               |
| Province    | Alberta                  |
| Postal Code | T1J 5T3                  |