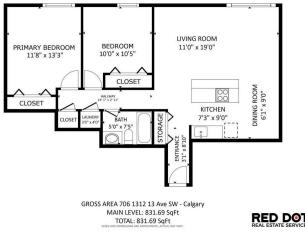

## \$239,900

2 Bedroom, 1.00 Bathroom, 832 sqft Residential on 0.00 Acres

Beltline, Calgary, Alberta

Live the Urban Dream: Top Floor Beltline Condo! Discover exceptional urban living in this 831 sq ft, 2-bedroom, 1-bath corner unit at Lancaster Gate. 7th-floor corner unit in Calgary's vibrant Beltline. This prime location means you're walking distance to 17th Avenue, the C-Train, and downtown, offering an incredible lifestyle often cheaper than renting! This well maintained condo features maple cabinets, laminate flooring throughout, and in-suite laundry. This building was a full condo conversion in 2007 and the active condo board ensures continuous improvement, with new windows and roof installed in 2024. Plus, your condo fees include electricity! Don't miss this opportunity for exceptional value in a fantastic location with a dedicated rear parking stall. Priced well below city assessed value!!

#### **Essential Information**

MLS® # A2233330

Price \$239,900

Bedrooms 2

Bathrooms 1.00

Full Baths 1

Square Footage 832
Acres 0.00
Year Built 1969

Type Residential
Sub-Type Apartment
Style Penthouse