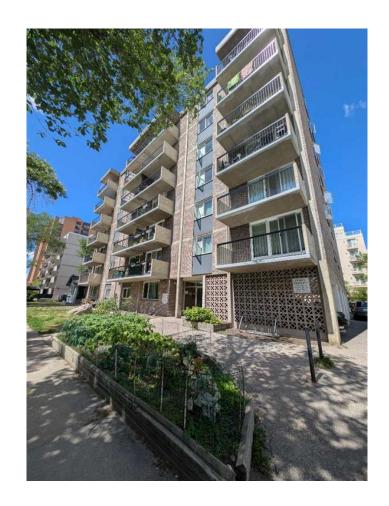

## \$239,900

2 Bedroom, 1.00 Bathroom, 832 sqft Residential on 0.00 Acres

Beltline, Calgary, Alberta

Live the Urban Dream: Top Floor Beltline Condo! Discover exceptional urban living in this 831 sq ft, 2-bedroom, 1-bath corner unit at Lancaster Gate. 7th-floor corner unit in Calgary's vibrant Beltline. This prime location means you're walking distance to 17th Avenue, the C-Train, and downtown, offering an incredible lifestyle often cheaper than renting! This well maintained condo features maple cabinets, laminate flooring throughout, and in-suite laundry. This building was a full condo conversion in 2007 and the active condo board ensures continuous improvement, with new windows and roof installed in 2024. Plus, your condo fees include electricity! Don't miss this opportunity for exceptional value in a fantastic location with a dedicated rear parking stall. Priced well below city assessed value!!

#### **Exterior**

Exterior Features Balcony

Roof Membrane

Construction Brick, Concrete