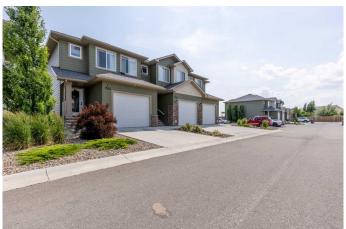

## \$400,000

2 Bedroom, 3.00 Bathroom, 988 sqft Residential on 0.04 Acres

Stafford Manor, Lethbridge, Alberta

End unit townhome in a fantastic, accessible location! Close proximity to amenities and backing onto the coulees, this fully finished 2 storey home is a turn-key, low maintenance dream! The main floor is a bright and welcoming space that offers an open concept living, dining and kitchen area with a walk-in pantry, quartz counters and tremendous views! Heading upstairs there are 2 well sized bedrooms, along with a 4 piece bathroom and a 3 piece ensuite that boasts a huge (and gorgeous) walk-in tiled shower. The finished basement offers a family room, laundry room and 3 piece bathroom with yet another walk-in tiled shower. The patio in your backyard has a gazebo to enjoy the south-facing view.

#### **Exterior**

Exterior Features Other

Lot Description Backs on to Park/Green Space, Landscaped, Low Maintenance

Landscape, No Neighbours Behind, Views

Roof Asphalt Shingle
Construction Composite Siding
Foundation Poured Concrete