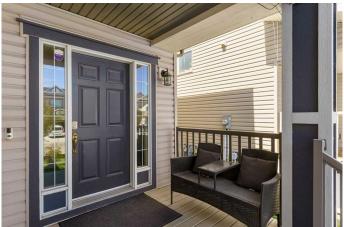

The main floor features hardwood floors, large windows, and an open-concept design that makes it easy to move through the living, dining, and kitchen areas. A cozy gas fireplace creates a warm focal point in the living room, perfect for cool nights or relaxed weekends at home. The kitchen offers granite countertops, stainless steel appliances, and a central island that makes cooking and gathering feel effortless. Step out the back door to a sunny west-facing yard with a raised deck, a built-in fire pit, and no direct neighbours behindâ€"giving you added privacy and space to enjoy the outdoors.