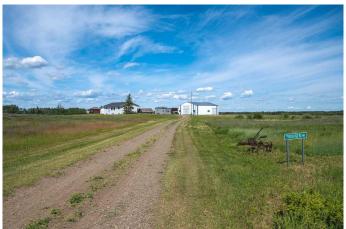

### \$879,900

2 Bedroom, 1.00 Bathroom, Agri-Business on 160.00 Acres

NONE, Rural Spirit River No. 133, M.D. of, Alberta

Homestead dreams could be your reality! This incredible 160-acre farm has been cherished by the same family for 95 years, and now it's ready to be passed on to the next generation of farming roots and rural legacy. Set on a dead-end road off RR 44 down the Volin RD this stunning parcel offers peace, privacy, and potential, bordered by Ducks Unlimited conservation land to the North and West, and neighboring farms to the South and East. The property features: 20-acre homesite, 10 acres of mature trees, and 130 acres of prime Peace Country farmland. Outside offers a 40'x60' insulated tin shop with concrete floor, floor drain, water lines, wood stove, office, mezzanine storage, and dual overhead doors. Outbuildings include 5 graineries, 3 storage sheds, and 3 dugouts throughout the property, supporting both crop and livestock possibilities. The 1991-built 1458 sq.ft bungalow offers cozy, updated living with newly installed front steps and new windows throughout in 2021. The spacious fover leads to main floor laundry with sink just off the upgraded kitchen featuring custom organizer shelving, French pantry, and center island bar. The open concept living space is complete with 2 bedrooms, 1 large bathroom, and new paint and trim. The unfinished basement features new furnace in 2022 and newer hot water tank and offers ample space for future