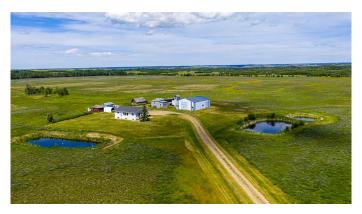

### \$879,900

2 Bedroom, 1.00 Bathroom, Agri-Business on 160.00 Acres

NONE, Rural Spirit River No. 133, M.D. of, Alberta

Homestead dreams could be your reality! This incredible 160-acre farm has been cherished by the same family for 95 years, and now it's ready to be passed on to the next generation of farming roots and rural legacy. Set on a dead-end road off RR 44 down the Volin RD this stunning parcel offers peace, privacy, and potential, bordered by Ducks Unlimited conservation land to the North and West, and neighboring farms to the South and East. The property features: 20-acre homesite, 10 acres of mature trees, and 130 acres of prime Peace Country farmland. Outside offers a 40'x60' insulated tin shop with concrete floor, floor drain, water lines, wood stove, office, mezzanine storage, and dual overhead doors. Outbuildings include 5 graineries, 3 storage sheds, and 3 dugouts throughout the property, supporting both crop and livestock possibilities. The 1991-built 1458 sq.ft bungalow offers cozy, updated living with newly installed front steps and new windows throughout in 2021. The spacious fover leads to main floor laundry with sink just off the upgraded kitchen featuring custom organizer shelving, French pantry, and center island bar. The open concept living space is complete with 2 bedrooms, 1 large bathroom, and new paint and trim. The unfinished basement features new furnace in 2022 and newer hot water tank and offers ample space for future