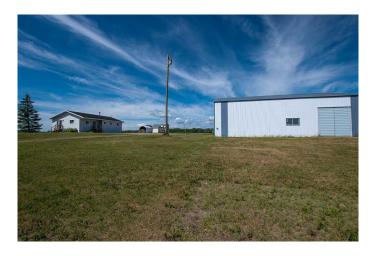

### \$879,900

2 Bedroom, 1.00 Bathroom, Agri-Business on 160.00 Acres

NONE, Rural Spirit River No. 133, M.D. of, Alberta

Homestead dreams could be your reality! This incredible 160-acre farm has been cherished by the same family for 95 years, and now it's ready to be passed on to the next generation of farming roots and rural legacy. Set on a dead-end road off RR 44 down the Volin RD this stunning parcel offers peace, privacy, and potential, bordered by Ducks Unlimited conservation land to the North and West, and neighboring farms to the South and East. The property features: 20-acre homesite, 10 acres of mature trees, and 130 acres of prime Peace Country farmland. Outside offers a 40'x60' insulated tin shop with concrete floor, floor drain, water lines, wood stove, office, mezzanine storage, and dual overhead doors. Outbuildings include 5 graineries, 3 storage sheds, and 3 dugouts throughout the property, supporting both crop and livestock possibilities. The 1991-built 1458 sq.ft bungalow offers cozy, updated living with newly installed front steps and new windows throughout in 2021. The spacious fover leads to main floor laundry with sink just off the upgraded kitchen featuring custom organizer shelving, French pantry, and center island bar. The open concept living space is complete with 2 bedrooms, 1 large bathroom, and new paint and trim. The unfinished basement features new furnace in 2022 and newer hot water tank and offers ample space for future