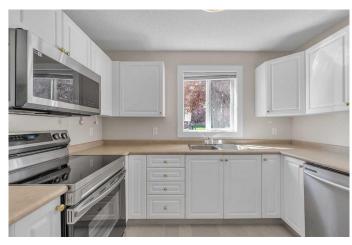

Somerset-Bridlewood station! Located on the ground floor of Building 2000, this condo offers a bright and spacious layout that's perfect for entertaining. The open layout of the kitchen and living area feels comfortable with lots of natural sunlight coming in from the windows and patio doors. The bedrooms are located across from each other allowing more privacy between the rooms. It also includes in-suite laundry with ample storage space.

#### Interior

Interior Features Laminate Counters

Appliances Dishwasher, Electric Stove, Microwave Hood Fan, Refrigerator,

Washer/Dryer Stacked

Heating Baseboard, Natural Gas

Cooling None