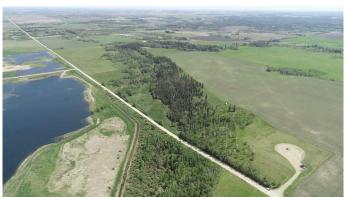

### \$879,000

0 Bedroom, 0.00 Bathroom, Land on 85.25 Acres

NONE, Rural Ponoka County, Alberta

Discover the perfect blend of rural serenity and urban convenience with this breathtaking 85+ acre parcel, just minutes from town. Nestled between Highway 2 and Highway 2A, this stunning property boasts mature trees, the tranquil Wolf Creek, and a peaceful ambianceâ€"ideal for crafting your dream country home. This beautiful parcel offers multiple prime building sites, perfect for creating your custom dream home surrounded by natural beauty. Located just minutes from town, it provides the convenience of nearby amenities while still offering the peace and quiet of country living. Infrastructure improvements are already in the works, with planned road upgrades and three new bridges scheduled for 2025, ensuring even better access in the near future. Power and gas are already available at the property line, making the building process more efficient and cost-effective. The land itself offers incredible versatilityâ€"whether you're envisioning a hobby farm, using it for grazing, or exploring future subdivision opportunities, the possibilities are endless. With its stunning views, practical amenities, and unbeatable location, this property is a rare chance to enjoy rural living exactly the way you want it.