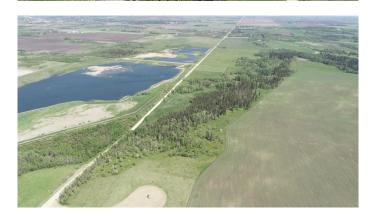

### \$879,000

0 Bedroom, 0.00 Bathroom, Land on 85.25 Acres

NONE, Rural Ponoka County, Alberta

Discover the perfect blend of rural serenity and urban convenience with this breathtaking 85+ acre parcel, just minutes from town. Nestled between Highway 2 and Highway 2A, this stunning property boasts mature trees, the tranquil Wolf Creek, and a peaceful ambianceâ€"ideal for crafting your dream country home. This beautiful parcel offers multiple prime building sites, perfect for creating your custom dream home surrounded by natural beauty. Located just minutes from town, it provides the convenience of nearby amenities while still offering the peace and quiet of country living. Infrastructure improvements are already in the works, with planned road upgrades and three new bridges scheduled for 2025, ensuring even better access in the near future. Power and gas are already available at the property line, making the building process more efficient and cost-effective. The land itself offers incredible versatilityâ€"whether you're envisioning a hobby farm, using it for grazing, or exploring future subdivision opportunities, the possibilities are endless. With its stunning views, practical amenities, and unbeatable location, this property is a rare chance to enjoy rural living exactly the way you want it.