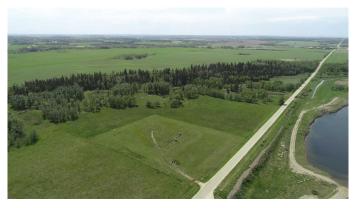

### \$879,000

0 Bedroom, 0.00 Bathroom, Land on 85.25 Acres

NONE, Rural Ponoka County, Alberta

Discover the perfect blend of rural serenity and urban convenience with this breathtaking 85+ acre parcel, just minutes from town. Nestled between Highway 2 and Highway 2A, this stunning property boasts mature trees, the tranquil Wolf Creek, and a peaceful ambianceâ€"ideal for crafting your dream country home. This beautiful parcel offers multiple prime building sites, perfect for creating your custom dream home surrounded by natural beauty. Located just minutes from town, it provides the convenience of nearby amenities while still offering the peace and quiet of country living. Infrastructure improvements are already in the works, with planned road upgrades and three new bridges scheduled for 2025, ensuring even better access in the near future. Power and gas are already available at the property line, making the building process more efficient and cost-effective. The land itself offers incredible versatilityâ€"whether you're envisioning a hobby farm, using it for grazing, or exploring future subdivision opportunities, the possibilities are endless. With its stunning views, practical amenities, and unbeatable location, this property is a rare chance to enjoy rural living exactly the way you want it.