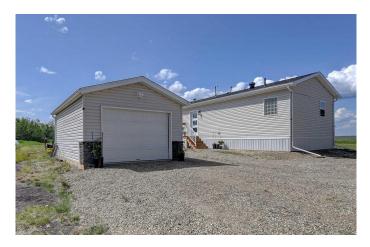

#### \$750,000

3 Bedroom, 2.00 Bathroom, 1,526 sqft Agri-Business on 122.78 Acres

NONE, Rural Grande Prairie No. 1, County of, Alberta

Discover the perfect blend of peaceful rural living and convenient access to city amenities on this magnificent 122-acre property. Ideally situated just northeast of Grande Prairie and southeast of Sexsmith, offering unparalleled opportunities whether you envision a thriving hobby farm or a private family estate. Approximately 20 acres of mature trees and a dugout provide a picturesque backdrop, while ample cultivated land is ready for your agricultural pursuits, all supported by essential infrastructure including a 240-foot deep well, a two-stage septic system with pump-out, power to the home and garage, and a high-grade gravel driveway, with natural gas available at the property line. The heart of this property is an upgraded 2012, 1,526 sqft modular home boasting gorgeous views and versatile optionsâ€"move in and enjoy, relocate it once you build your dream home, or potentially keep it as a second residence or rental. This beautifully appointed 3-bedroom, 2-bathroom home features espresso cabinets, stainless steel appliances, updated trim, new flooring, new hot water tank, heavy-duty skirting, and a spacious deck with aluminum railing. The primary bedroom is a true retreat with a large full-length closet and a double-sink ensuite with jetted tub and a separate shower with glass doors. The sizeable living room impresses with vaulted ceiling, new wood

stove, and an abundance of large, bright windows. Complementing the home are a 14x22 detached garage and a brand-new 10x24 shed with dedicated wood storage. Possibilities are truly endless with so much diverse land so close to town. Move in and start enjoying your rural lifestyle today!