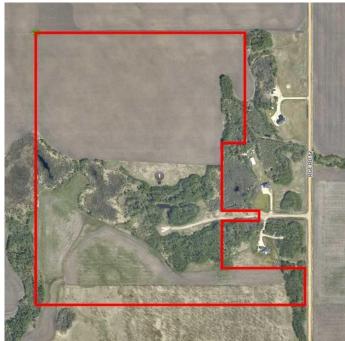

#### \$750,000

3 Bedroom, 2.00 Bathroom, 1,526 sqft Agri-Business on 122.78 Acres

NONE, Rural Grande Prairie No. 1, County of, Alberta

Discover the perfect blend of peaceful rural living and convenient access to city amenities on this magnificent 122-acre property. Ideally situated just northeast of Grande Prairie and southeast of Sexsmith, offering unparalleled opportunities whether you envision a thriving hobby farm or a private family estate. Approximately 20 acres of mature trees and a dugout provide a picturesque backdrop, while ample cultivated land is ready for your agricultural pursuits, all supported by essential infrastructure including a 240-foot deep well, a two-stage septic system with pump-out, power to the home and garage, and a high-grade gravel driveway, with natural gas available at the property line. The heart of this property is an upgraded 2012, 1,526 sqft modular home boasting gorgeous views and versatile optionsâ€"move in and enjoy, relocate it once you build your dream home, or potentially keep it as a second residence or rental. This beautifully appointed 3-bedroom, 2-bathroom home features espresso cabinets, stainless steel appliances, updated trim, new flooring, new hot water tank, heavy-duty skirting, and a spacious deck with aluminum railing. The primary bedroom is a true retreat with a large full-length closet and a double-sink ensuite with jetted tub and a separate shower with glass doors. The sizeable living room impresses with vaulted ceiling, new wood

# **Community Information**

| Address     | 6 731014 Rr 52                        |
|-------------|---------------------------------------|
| Subdivision | NONE                                  |
| City        | Rural Grande Prairie No. 1, County of |
| County      | Grande Prairie No. 1, County of       |
| Province    | Alberta                               |
| Postal Code | T0H 3C0                               |