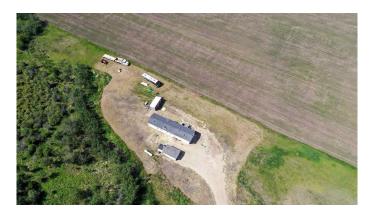

#### \$750,000

3 Bedroom, 2.00 Bathroom, 1,526 sqft Agri-Business on 122.78 Acres

NONE, Rural Grande Prairie No. 1, County of, Alberta

Discover the perfect blend of peaceful rural living and convenient access to city amenities on this magnificent 122-acre property. Ideally situated just northeast of Grande Prairie and southeast of Sexsmith, offering unparalleled opportunities whether you envision a thriving hobby farm or a private family estate. Approximately 20 acres of mature trees and a dugout provide a picturesque backdrop, while ample cultivated land is ready for your agricultural pursuits, all supported by essential infrastructure including a 240-foot deep well, a two-stage septic system with pump-out, power to the home and garage, and a high-grade gravel driveway, with natural gas available at the property line. The heart of this property is an upgraded 2012, 1,526 sqft modular home boasting gorgeous views and versatile optionsâ€"move in and enjoy, relocate it once you build your dream home, or potentially keep it as a second residence or rental. This beautifully appointed 3-bedroom, 2-bathroom home features espresso cabinets, stainless steel appliances, updated trim, new flooring, new hot water tank, heavy-duty skirting, and a spacious deck with aluminum railing. The primary bedroom is a true retreat with a large full-length closet and a double-sink ensuite with jetted tub and a separate shower with glass doors. The sizeable living room impresses with vaulted ceiling, new wood

stove, and an abundance of large, bright windows. Complementing the home are a 14x22 detached garage and a brand-new 10x24 shed with dedicated wood storage. Possibilities are truly endless with so much diverse land so close to town. Move in and start enjoying your rural lifestyle today!