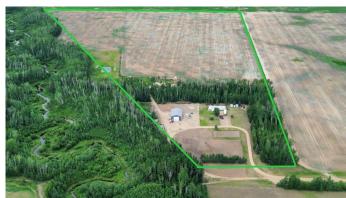

### \$895,000

0 Bedroom, 0.00 Bathroom, Agri-Business on 70.09 Acres

NONE, Rural Mackenzie County, Alberta

Welcome to this versatile 70.9-acre property, perfectly set up for both agricultural and residential use.

Bordering a scenic creek, the land includes approximately 58 acres of arable farmland and brings in \$4,200 annually in land rent. The 48x68 shop boasts 20 ft ceilings and an 18 ft overhead door, fully outfitted with an air compressor, washer/dryer, full kitchen, and built-in cabinets â€" ideal for both work and storage. A 16x76 mobile home with a 10x16 addition sits at the back of the property, along with a rustic cabin and cellar. Utilities include power, 4,000L cistern for the home, 3,000L cistern for the shop, pump-out sewer, water by the garden, and dugout-fed cattle trough. This well-equipped, private property offers both practicality and natural beauty â€" perfect for farming, or homesteading.