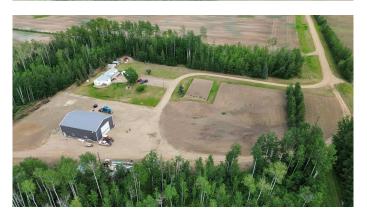

### \$895,000

0 Bedroom, 0.00 Bathroom, Agri-Business on 70.09 Acres

NONE, Rural Mackenzie County, Alberta

Welcome to this versatile 70.9-acre property, perfectly set up for both agricultural and residential use.

Bordering a scenic creek, the land includes approximately 58 acres of arable farmland and brings in \$4,200 annually in land rent. The 48x68 shop boasts 20 ft ceilings and an 18 ft overhead door, fully outfitted with an air compressor, washer/dryer, full kitchen, and built-in cabinets â€" ideal for both work and storage. A 16x76 mobile home with a 10x16 addition sits at the back of the property, along with a rustic cabin and cellar. Utilities include power, 4,000L cistern for the home, 3,000L cistern for the shop, pump-out sewer, water by the garden, and dugout-fed cattle trough. This well-equipped, private property offers both practicality and natural beauty â€" perfect for farming, or homesteading.