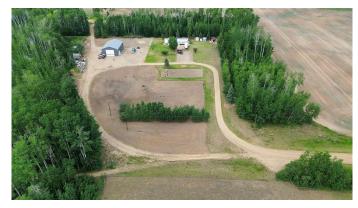

### \$895,000

0 Bedroom, 0.00 Bathroom, Agri-Business on 70.09 Acres

NONE, Rural Mackenzie County, Alberta

Welcome to this versatile 70.9-acre property, perfectly set up for both agricultural and residential use.

Bordering a scenic creek, the land includes approximately 58 acres of arable farmland and brings in \$4,200 annually in land rent. The 48x68 shop boasts 20 ft ceilings and an 18 ft overhead door, fully outfitted with an air compressor, washer/dryer, full kitchen, and built-in cabinets â€" ideal for both work and storage. A 16x76 mobile home with a 10x16 addition sits at the back of the property, along with a rustic cabin and cellar. Utilities include power, 4,000L cistern for the home, 3,000L cistern for the shop, pump-out sewer, water by the garden, and dugout-fed cattle trough. This well-equipped, private property offers both practicality and natural beauty â€" perfect for farming, or homesteading.