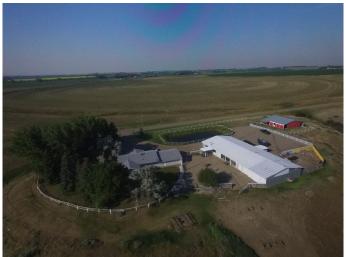

The 1,497 sq. ft. home offers comfortable and functional living with 2 bedrooms upstairs and 2 more in the fully developed basementâ€"perfect for family, guests, or even rental possibilities. Two full bathrooms ensure convenience on both levels. The home features a cozy, country-style layout and is wrapped by a charming deck that provides stunning views of the property and surrounding landscape. Enjoy sunrises with coffee or host summer barbecues in this inviting outdoor space.

An attached double garage keeps your vehicles sheltered and adds extra storage or workshop potential. But the real highlight of this property is the large recreational hallâ€"equipped with bathrooms, a bar, and a food service area. Whether you're hosting weddings, private functions, or corporate events, this space is ready to support a wide range of activities and income-generating opportunities.

Additional outbuildings include a workshop for your tools, projects, or business equipment, and a classic barn ideal for keeping horses or hobby farm animals. With domestic water rights in place, you have everything you need to support your home, gardens, or livestock.