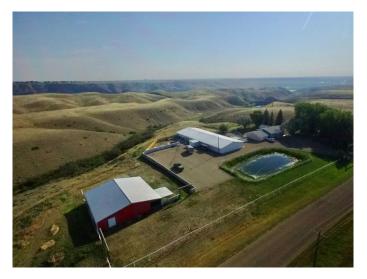

# \$890,000

4 Bedroom, 3.00 Bathroom, 1,497 sqft Residential on 8.00 Acres

NONE, Medicine Hat, Alberta

Welcome to a truly unique opportunity on the scenic Echo Dale Roadâ€"an 8-acre acreage nestled within the city limits of Medicine Hat. Combining the tranquility of rural living with the convenience of city amenities, this one-of-a-kind property is ideal for those seeking space, versatility, and potential for home-based business or recreational ventures.

An attached double garage keeps your vehicles sheltered and adds extra storage or workshop potential. But the real highlight of this property is the large recreational hallâ€"equipped with bathrooms, a bar, and a food service area. Whether you're hosting weddings, private functions, or corporate events, this space is ready to support a wide range of activities and income-generating opportunities.

Additional outbuildings include a workshop for your tools, projects, or business equipment, and a classic barn ideal for keeping horses or hobby farm animals. With domestic water rights in place, you have everything you need to support your home, gardens, or livestock.