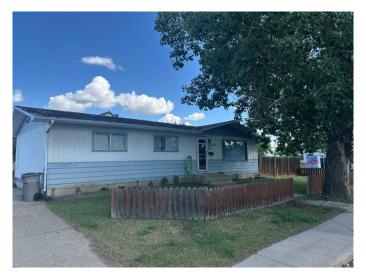

## \$200,000

3 Bedroom, 1.00 Bathroom, 1,152 sqft Residential on 0.15 Acres

Avondale., Grande Prairie, Alberta

Single level living in this 3 bedrooms & 1 bathroom home situated on a huge 6,600 sq foot, corner lot! Mature trees, ample parking including space for an RV, oversized shed, and side yards on both the east and west sides of the house. Generous sized living room with laminate flooring and large south facing windows allowing lots of natural light in. Some updating in the past includes high efficiency furnace. Super close to Avondale School & playgrounds, bus route, and all the fun stuff at Muskoseepi Park. \*\*\*Please note: property is sold "as is, where is, at time of possession―. No warranties or representations.\*\*\* Contact a REALTOR® today for more info or to book a viewing!

#### **Essential Information**

MLS® # A2239111 Price \$200,000

Bedrooms 3

Bathrooms 1.00

Full Baths 1

Square Footage 1,152 Acres 0.15 Year Built 1969

Type Residential
Sub-Type Detached
Style Bungalow

Status Active

### **Exterior**

Exterior Features Fire Pit

Lot Description Corner Lot, Few Trees, Lawn, Rectangular Lot, See Remarks

Roof Asphalt Shingle

Construction Concrete, Wood Frame, Aluminum Siding

Foundation Poured Concrete