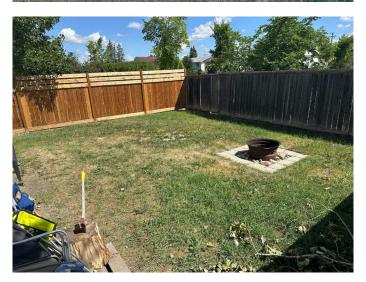

### **Exterior**

Exterior Features Fire Pit

Lot Description Corner Lot, Few Trees, Lawn, Rectangular Lot, See Remarks

Roof Asphalt Shingle

Construction Concrete, Wood Frame, Aluminum Siding

Foundation Poured Concrete