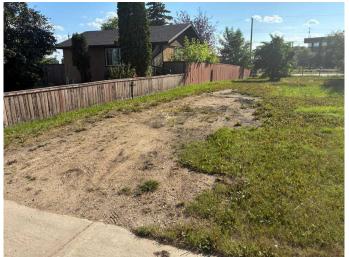

### \$100,000

0 Bedroom, 0.00 Bathroom, Land on 0.18 Acres

Hillside., Grande Prairie, Alberta

Welcome to 9626 Hillcrest Drive, a prime vacant infill lot in the well-established Hillside neighborhood of Grande Prairie. This 738.8 m² (approx. 7,950 sq ft) lot is zoned RG (Residential General), making it an excellent opportunity for building a duplex or legal up/down suite.

Situated in a mature area experiencing steady redevelopment, this spacious lot offers the flexibility to design a functional and profitable income property. With rear alley access, there's room to accommodate off-street parking or detached garages â€" ideal for maximizing rental value and curb appeal.