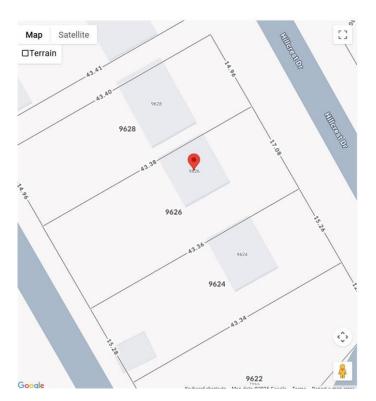

# \$100,000 - 9626 Hillcrest Drive, Grande Prairie

MLS® #A2240624

### \$100,000

0 Bedroom, 0.00 Bathroom, Land on 0.18 Acres

Hillside., Grande Prairie, Alberta

Welcome to 9626 Hillcrest Drive, a prime vacant infill lot in the well-established Hillside neighborhood of Grande Prairie. This 738.8 m² (approx. 7,950 sq ft) lot is zoned RG (Residential General), making it an excellent opportunity for building a duplex or legal up/down suite.

## **Community Information**

Address 9626 Hillcrest Drive

Subdivision Hillside.

City Grande Prairie
County Grande Prairie

Province Alberta
Postal Code T8V 1A8