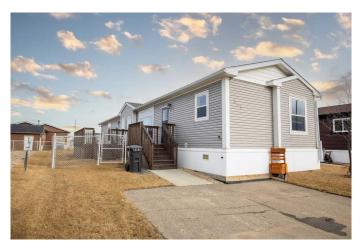

# \$200,000 - 363, 10615 88 Street, Grande Prairie

MLS® #A2240938

# \$200,000

3 Bedroom, 2.00 Bathroom, 1,520 sqft Mobile on 0.00 Acres

MH - Trumpeter Village, Grande Prairie, Alberta

"Grande Haven", the name says it all. Open concept living at its finest. In the kitchen you'll find an island showing off a cook top stove, curved canopy fan and raised bar, wall/oven microwave combo and 3 door fridge. Very big master bedroom with en-suite featuring a beautiful central whirlpool tub, his/her separate sinks, 5' walk in shower and ample storage. Interior freshly painted in 2019, new sink tap and ceiling fans. This home comes complete with all stainless steel appliances, 10x10 shed, large deck and landscaping. Spacious paved parking pad for 2 vehicles means no street parking. Some features of the very well maintained community of Trumpeter Village are a pond with walking trails, playground, peace and quiet. Land lease is \$566 and includes garbage/snow removal, land tax and common area maintenance.

## **Exterior**

Lot Description Landscaped

Roof Asphalt Shingle

Construction Vinyl Siding, Shingle Siding

Foundation ICF Block