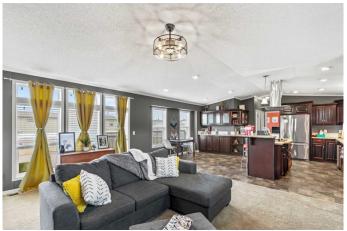

# \$200,000

3 Bedroom, 2.00 Bathroom, 1,520 sqft Mobile on 0.00 Acres

MH - Trumpeter Village, Grande Prairie, Alberta

"Grande Haven", the name says it all. Open concept living at its finest. In the kitchen you'll find an island showing off a cook top stove, curved canopy fan and raised bar, wall/oven microwave combo and 3 door fridge. Very big master bedroom with en-suite featuring a beautiful central whirlpool tub, his/her separate sinks, 5' walk in shower and ample storage. Interior freshly painted in 2019, new sink tap and ceiling fans. This home comes complete with all stainless steel appliances, 10x10 shed, large deck and landscaping. Spacious paved parking pad for 2 vehicles means no street parking. Some features of the very well maintained community of Trumpeter Village are a pond with walking trails, playground, peace and quiet. Land lease is \$566 and includes garbage/snow removal, land tax and common area maintenance.