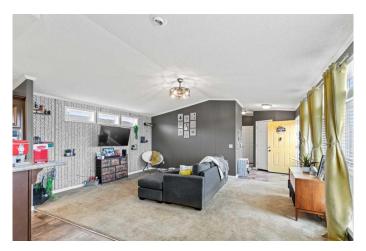

# \$200,000

3 Bedroom, 2.00 Bathroom, 1,520 sqft Mobile on 0.00 Acres

MH - Trumpeter Village, Grande Prairie, Alberta

"Grande Haven", the name says it all. Open concept living at its finest. In the kitchen you'll find an island showing off a cook top stove, curved canopy fan and raised bar, wall/oven microwave combo and 3 door fridge. Very big master bedroom with en-suite featuring a beautiful central whirlpool tub, his/her separate sinks, 5' walk in shower and ample storage. Interior freshly painted in 2019, new sink tap and ceiling fans. This home comes complete with all stainless steel appliances, 10x10 shed, large deck and landscaping. Spacious paved parking pad for 2 vehicles means no street parking. Some features of the very well maintained community of Trumpeter Village are a pond with walking trails, playground, peace and quiet. Land lease is \$566 and includes garbage/snow removal, land tax and common area maintenance.