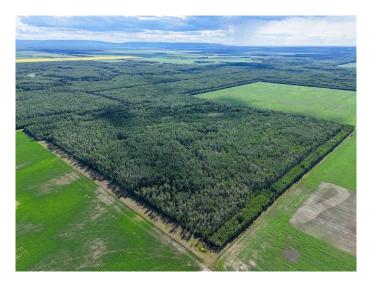

### \$200,000

0 Bedroom, 0.00 Bathroom, Agri-Business on 0.00 Acres

NONE, Rural Mackenzie County, Alberta

Prime opportunity: 756 acres of grazing lease land available. Fully fenced and well-watered, grass and pasture, ready for your operation. Ideal addition for an existing cattle operation or anyone looking to expand herd capacity. Taking offers until August 28, 2025. Second chance will be given on August 29, 2025 to everyone who has placed an offer on or before August 28, 2025. Offers will e reviewed by August 30, 2025.