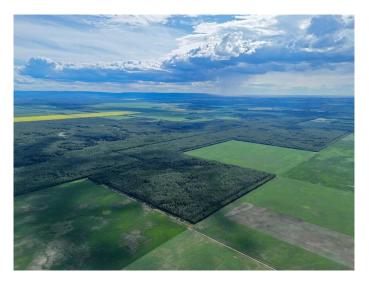

### \$200,000

0 Bedroom, 0.00 Bathroom, Agri-Business on 0.00 Acres

NONE, Rural Mackenzie County, Alberta

Prime opportunity: 756 acres of grazing lease land available. Fully fenced and well-watered, grass and pasture, ready for your operation. Ideal addition for an existing cattle operation or anyone looking to expand herd capacity. Taking offers until August 28, 2025. Second chance will be given on August 29, 2025 to everyone who has placed an offer on or before August 28, 2025. Offers will e reviewed by August 30, 2025.