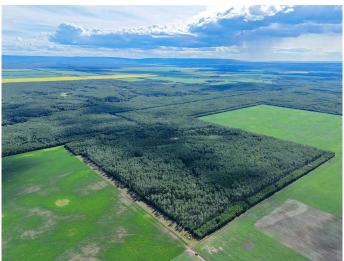

### \$200,000

0 Bedroom, 0.00 Bathroom, Agri-Business on 0.00 Acres

NONE, Rural Mackenzie County, Alberta

Prime opportunity: 756 acres of grazing lease land available. Fully fenced and well-watered, grass and pasture, ready for your operation. Ideal addition for an existing cattle operation or anyone looking to expand herd capacity. Taking offers until August 28, 2025. Second chance will be given on August 29, 2025 to everyone who has placed an offer on or before August 28, 2025. Offers will e reviewed by August 30, 2025.