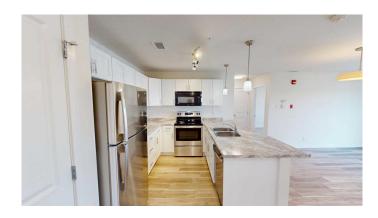

## \$1,700

2 Bedroom, 2.00 Bathroom, 825 sqft Rental on 0.00 Acres

Central Business District., Grande Prairie, Alberta

2 bed 2 bath unit in Toremide Towers!
In the heart of downtown and in close proximity to all amenities. The building has an elevator and is sound proofed. Spacious entry way with closet. Open kitchen with 5 stainless appliances and lots of cabinet and countertop space. Large living room with access to attached balcony separates the 2 bedrooms. Primary bedroom has 3 piece ensuite. Second bedroom has access to the 4 piece bathroom. In suite laundry and no baseboard heaters to take up floor space.

Rent includes water.

Cat Friendly with approval and a \$50/mo pet fee

Application required prior to viewing.

\*Pictures and 3D of similar unit\*

Appliances Dishwasher, Microwave Hood Fan, Oven, Refrigerator, Stove(s),

Washer/Dryer

**Exterior** 

Roof Asphalt Shingle

**Additional Information** 

Date Listed July 18th, 2025

Days on Market 13

**Listing Details** 