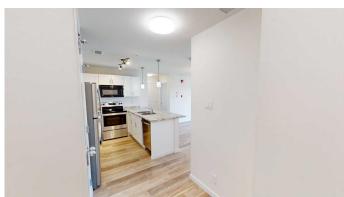

## \$1,700

2 Bedroom, 2.00 Bathroom, 825 sqft Rental on 0.00 Acres

Central Business District., Grande Prairie, Alberta

2 bed 2 bath unit in Toremide Towers!
In the heart of downtown and in close proximity to all amenities. The building has an elevator and is sound proofed. Spacious entry way with closet. Open kitchen with 5 stainless appliances and lots of cabinet and countertop space. Large living room with access to attached balcony separates the 2 bedrooms. Primary bedroom has 3 piece ensuite. Second bedroom has access to the 4 piece bathroom. In suite laundry and no baseboard heaters to take up floor space.

Rent includes water.

Cat Friendly with approval and a \$50/mo pet fee

Application required prior to viewing.

\*Pictures and 3D of similar unit\*

Appliances Dishwasher, Microwave Hood Fan, Oven, Refrigerator, Stove(s),

Washer/Dryer

**Exterior** 

Roof Asphalt Shingle

**Additional Information** 

Date Listed July 18th, 2025

Days on Market 13

**Listing Details** 