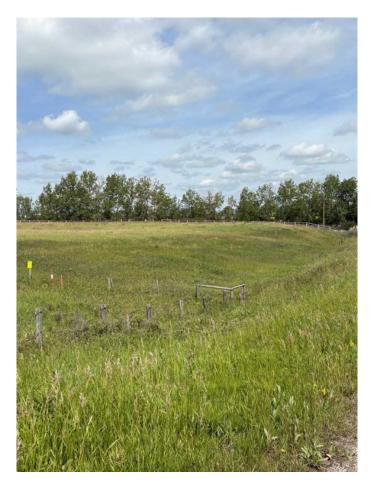

## \$850,000

1 Bedroom, 1.00 Bathroom, Residential on 7.29 Acres

Bearspaw\_Calg, Rural Rocky View County, Alberta

Judicial Sale (property is being sold "as-is, where-is." with no warranties or representations. Incredible opportunity. Over 7 acres off Range Rd 23/85th Street, just north of 144 Ave NW. This expansive property offers endless possibilities and is located in a prime location just outside the Calgary city limits with easy access to the ring road and other major thoroughfare's. Perfect for investors or anyone dreaming of country living with the conveniences of the big city. An older home sits on the land that could potentially be renovated as well. This is a rare chance to secure a large parcel of land in a highly desirable location.