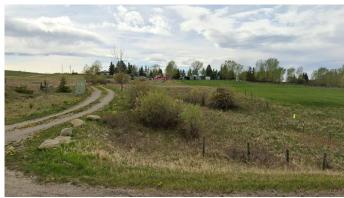

## \$850,000

1 Bedroom, 1.00 Bathroom, Residential on 7.29 Acres

Bearspaw\_Calg, Rural Rocky View County, Alberta

Judicial Sale (property is being sold "as-is, where-is." with no warranties or representations. Incredible opportunity. Over 7 acres off Range Rd 23/85th Street, just north of 144 Ave NW. This expansive property offers endless possibilities and is located in a prime location just outside the Calgary city limits with easy access to the ring road and other major thoroughfare's. Perfect for investors or anyone dreaming of country living with the conveniences of the big city. An older home sits on the land that could potentially be renovated as well. This is a rare chance to secure a large parcel of land in a highly desirable location.