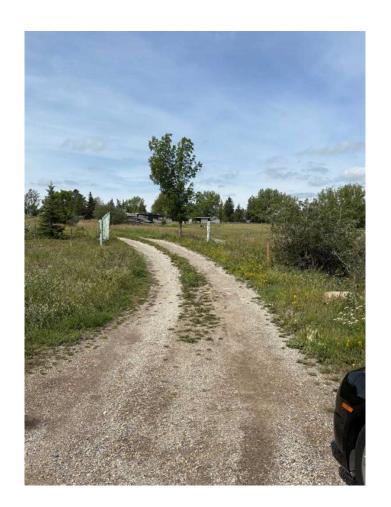

## \$850,000

1 Bedroom, 1.00 Bathroom, Residential on 7.29 Acres

Bearspaw\_Calg, Rural Rocky View County, Alberta

Judicial Sale (property is being sold "as-is, where-is." with no warranties or representations. Incredible opportunity. Over 7 acres off Range Rd 23/85th Street, just north of 144 Ave NW. This expansive property offers endless possibilities and is located in a prime location just outside the Calgary city limits with easy access to the ring road and other major thoroughfare's. Perfect for investors or anyone dreaming of country living with the conveniences of the big city. An older home sits on the land that could potentially be renovated as well. This is a rare chance to secure a large parcel of land in a highly desirable location.