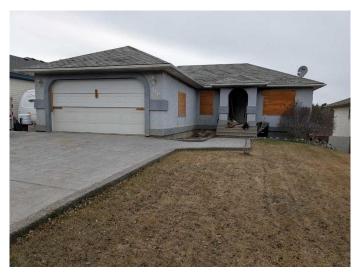

## \$100,000

1 Bedroom, 1.00 Bathroom, 1,089 sqft Residential on 0.15 Acres

Thompson Lake, Hinton, Alberta

AS-IS WHERE-IS. Attention Investors. Great opportunity to buy property in the Thompson Lake community. The lot is on an established street and great location. Property experienced a house fire, and there is no guarantees of structural integrity or to what extent is salvageable. Bedrooms/bathrooms listed are merely for posting, and may not be accurate given the state of the home. Interior showings are unavailable given the state of the home. Exterior Showings must be accompanied by a licensed Realtor only due to safety concerns.

#### **Essential Information**

MLS® # A2242688 Price \$100,000

Bedrooms 1

Bathrooms 1.00

Full Baths 1

Square Footage 1,089 Acres 0.15 Year Built 1998

Type Residential Sub-Type Detached

Style Bungalow

## **Exterior**

Exterior Features None

Lot Description Back Lane, Back Yard, Front Yard

Roof Asphalt Shingle
Construction See Remarks

Foundation See Remarks