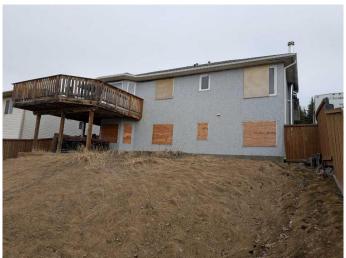

## \$100,000

1 Bedroom, 1.00 Bathroom, 1,089 sqft Residential on 0.15 Acres

Thompson Lake, Hinton, Alberta

AS-IS WHERE-IS. Attention Investors. Great opportunity to buy property in the Thompson Lake community. The lot is on an established street and great location. Property experienced a house fire, and there is no guarantees of structural integrity or to what extent is salvageable. Bedrooms/bathrooms listed are merely for posting, and may not be accurate given the state of the home. Interior showings are unavailable given the state of the home. Exterior Showings must be accompanied by a licensed Realtor only due to safety concerns.

## **Exterior**

Exterior Features None

Lot Description Back Lane, Back Yard, Front Yard

Roof Asphalt Shingle
Construction See Remarks

Foundation See Remarks