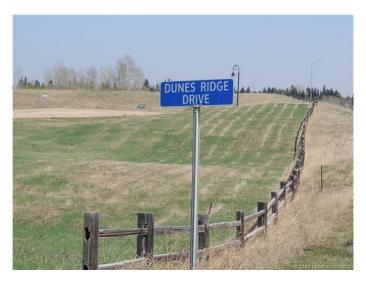

# **Community Information**

Address 503 Dunes Ridge Drive

Subdivision Wolf Creek Village

City Rural Ponoka County

County Ponoka County

Province Alberta
Postal Code T4J 0B3

### \$99,900

0 Bedroom, 0.00 Bathroom, Land on 0.38 Acres

Wolf Creek Village, Rural Ponoka County, Alberta

The lots in Wolf Creek Village are ideally located... offering that 'country living feel' with super easy access to pavement, the QEII, Hwy 2A, and Alberta's largest cities. This spacious lot backs onto one of Canada's truly great golf courses and has a terrific view of the countryside. It is only minutes away from shopping, schools, and wonderful recreational activities in Ponoka and Lacombe. Wolf Creek residents can also commute quickly to Red Deer, Edmonton and beyond. For snowbirds, retirees, or people with work related travel, Edmonton International is an easy 45 minute drive. The price of this building site is the ultimate bargain compared to cost of the much smaller, and less private, urban lots. Take the money saved and start building your new home right away. Wolf Creek is well manicured during the golf season, and, rest assured, Mother Nature takes care of your surroundings and provides you with peaceful country views all year round. What a perfect time and place to get started on your dream.