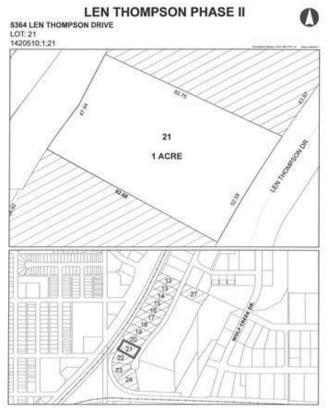

### \$225,000

0 Bedroom, 0.00 Bathroom, Commercial on 1.00 Acres

Wolf Creek Industrial Park, Lacombe, Alberta

Len Thompson Industrial Park. New 15 acre industrial park strategically located in the heart of Lacombe's industrial area and will soon be home to Lacombe's new Public Works shop and yard site. Features highway exposure, access and visibility. Conveniently located next to major regional highways. Lots are zoned light industrial which provides for a large variety of permitted and discretionary uses. Subdivision is paved, shovel ready with street lights and services to lot. Currently lots are 1 to 1.5 acres in size but if you need to amalgamate 1 or more lots to make your business plan work that is easy to do. Come take a look at the City of Lacombe and its newest industrial subdivision where your business needs will be met and thrive for years to come. Note the City is also willing to look at selling a separate 7 to 10 acre parcel.

# **Community Information**

Address 5364 Len Thompson Drive

Subdivision Wolf Creek Industrial Park

City Lacombe
County Lacombe
Province Alberta

Postal Code T4L 2H3