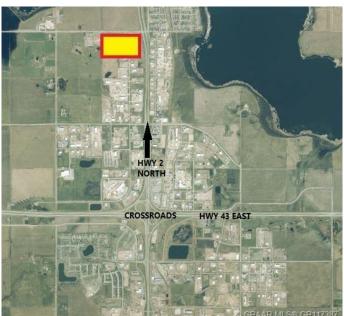

# \$858,000 - 10210 97 Avenue, Clairmont

MLS® #GP117387

#### \$858,000

0 Bedroom, 0.00 Bathroom, Land on 3.30 Acres

N/A, Clairmont, Alberta

3.3 ACRE Parcel is the perfect size for your new Facility. Located in Clairmont's WESTMOUNT NORTH INDUSTRIAL PARK with Lots of great neighbors. Zoned RM-2

## **Community Information**

Address 10210 97 Avenue

Subdivision N/A

City Clairmont

County Grande Prairie No. 1, County of

Province Alberta
Postal Code T0H 0W0