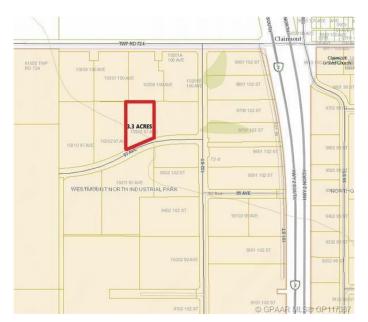

# \$858,000 - 10210 97 Avenue, Clairmont

MLS® #GP117387

#### \$858,000

0 Bedroom, 0.00 Bathroom, Land on 3.30 Acres

N/A, Clairmont, Alberta

3.3 ACRE Parcel is the perfect size for your new Facility. Located in Clairmont's WESTMOUNT NORTH INDUSTRIAL PARK with Lots of great neighbors. Zoned RM-2

## **Community Information**

Address 10210 97 Avenue

Subdivision N/A

City Clairmont

County Grande Prairie No. 1, County of

Province Alberta
Postal Code T0H 0W0