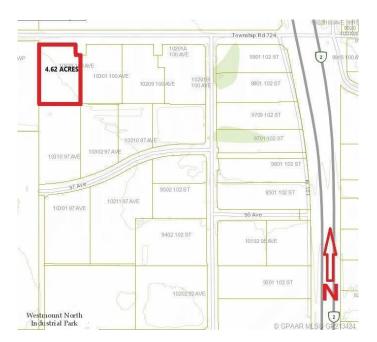

## \$1,108,800

0 Bedroom, 0.00 Bathroom, Land on 4.62 Acres

N/A, Clairmont, Alberta

4.62 ACRE industrial Lot Located on the south side of 100 Ave in Clairmont. Great access and exposure to HWY2 North. Zoned RM-4 - HIGHWAY INDUSTRIAL.

## **Community Information**

Address 10309 100 Avenue

Subdivision N/A

City Clairmont

County Grande Prairie No. 1, County or

Province Alberta
Postal Code T0H 0W0

## **Additional Information**

Date Listed December 18th, 2019

Days on Market 2100 Zoning RM-4