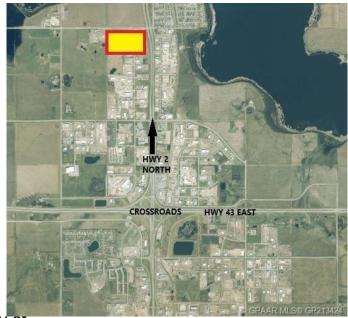

## \$1,108,800

0 Bedroom, 0.00 Bathroom, Land on 4.62 Acres

N/A, Clairmont, Alberta

4.62 ACRE industrial Lot Located on the south side of 100 Ave in Clairmont. Great access and exposure to HWY2 North. Zoned RM-4 - HIGHWAY INDUSTRIAL.